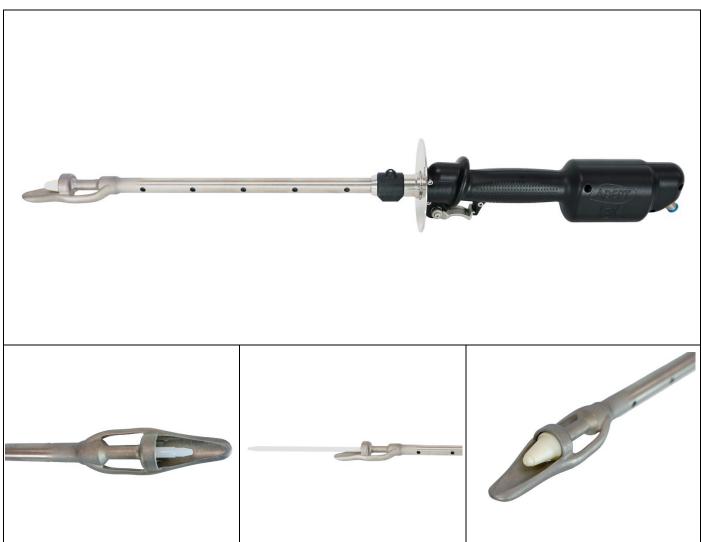

## Hog Throat Plug Inserter Tool

## Hog Plug Inserter

The pneumatically powered Adept Hog Plug inserter enables accurate insertion of Adept soluble Hog plugs. The inserter was developed to maximize speed and accuracy of plug insertion utilising light weight titanium construction. This results in a very light tool wight leading to reduced operator fatigue.

- Quick and easy plug loading using the Adept automated hog plug dispenser.
- Lightweight titanium construction for reduced operator fatigue.
- · Quick disassembly for easy cleaning.
- Attachment points provided for an optional balancer.