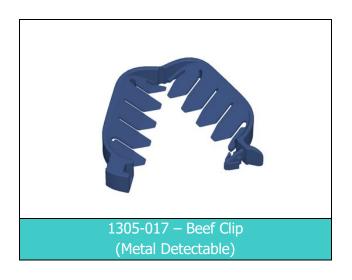

## Metal Detectable Plastic Technology

Adept has developed a Metal Detectable Beef Clip that performs as effectively as our original Beef Clip in sealing the esophagus and preventing ingesta leakage. The clip can be detected (in its full form) by metal detection equipment.

With an increased importance now being placed on removing plastics and other contaminants from pet food and rendering rawmaterial, Adepts Metal Detectable Clips can quickly be identified and removed.

The Metal Detectable Beef Clip is available in both loose and cartridge forms and is compatible with all the Adept dispensing systems

| Product Code           | 1305-017 (Loose)<br>1305-016 (Cartridge)                                                                                                                                          |
|------------------------|-----------------------------------------------------------------------------------------------------------------------------------------------------------------------------------|
| Supplied               | 2,000 clips per carton                                                                                                                                                            |
| Colour<br>Availability | Blue                                                                                                                                                                              |
| Material               | Metal Detectable Plastic                                                                                                                                                          |
| Dimensions             | Lenth: 410mm,<br>Width: 285mm<br>Height: 395mm<br>Weight: 7.5KG                                                                                                                   |
| Dispensers             | Manual 1020-820 (750 Clip)<br>Manual 1020-830 (500 Clip)<br>Manual 1020-840 (250 Clip)<br>Touchless Base 1020-850<br>Carousel 1020-870 (500 Clip)<br>Carousel 1020-880 (750 Clip) |
| Applicator             | Beef Clip Rodder (0142-010)                                                                                                                                                       |