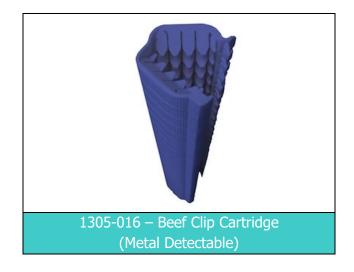

With an increased importance now being placed on removing plastics and other contaminants from pet food and rendering rawmaterial, Adepts Metal Detectable Clips can quickly be identified and removed.

The Metal Detectable Beef Clip is available in both loose and cartridge forms and is compatible with all the Adept dispensing systems

| Product Code           | 1305-017 (Loose)<br>1305-016 (Cartridge)                                                                                                                                          |
|------------------------|-----------------------------------------------------------------------------------------------------------------------------------------------------------------------------------|
| Supplied               | 2,000 clips per carton                                                                                                                                                            |
| Colour<br>Availability | Blue                                                                                                                                                                              |
| Material               | Metal Detectable Plastic                                                                                                                                                          |
| Dimensions             | Lenth: 410mm,<br>Width: 285mm<br>Height: 395mm<br>Weight: 7.5KG                                                                                                                   |
| Dispensers             | Manual 1020-820 (750 Clip)<br>Manual 1020-830 (500 Clip)<br>Manual 1020-840 (250 Clip)<br>Touchless Base 1020-850<br>Carousel 1020-870 (500 Clip)<br>Carousel 1020-880 (750 Clip) |
| Applicator             | Beef Clip Rodder (0142-010)                                                                                                                                                       |