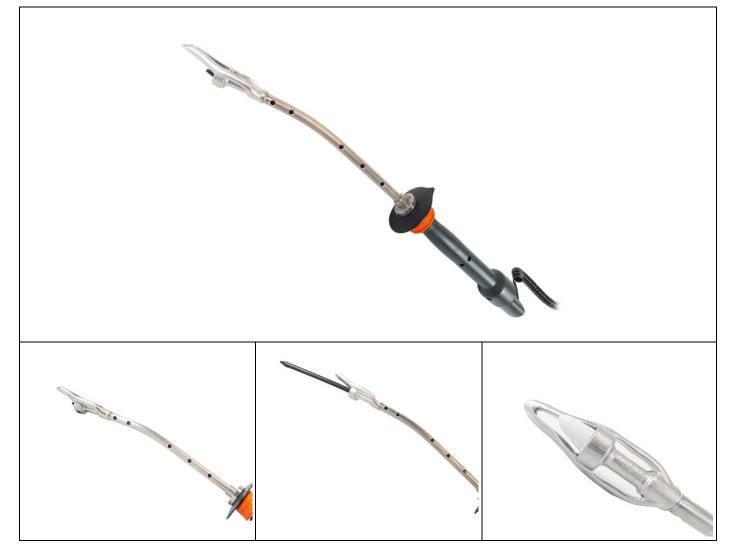

## Hog Throat Plug Inserter Tool

## Hog Plug Inserter

The pneumatically powered Adept Hog Plug Inserter enables accurate insertion of Adept soluble Hog Throat plugs. The inserter was developed to maximize speed and accuracy of plug insertion utilising light weight titanium construction. This results in a very light tool wight leading to reduced operator fatigue.

- Quick and easy plug loading using the Adept automated hog plug dispenser.
- Lightweight titanium construction for reduced operator fatigue.
- Quick disassembly for easy cleaning.
- Attachment points provided for an optional balancer.

| Product Code            | 1390-810 – Hog Plug Inserter                      |
|-------------------------|---------------------------------------------------|
| Requirements            | 100 PSI Filtered Air<br>1 KG Balancer recommended |
| Compatible<br>Plugs     | 1390-001 – Hog Throat Plug<br>(Soluble)           |
| Compatible<br>Dispenser | 1390-900 – Hog Plug Dispenser                     |