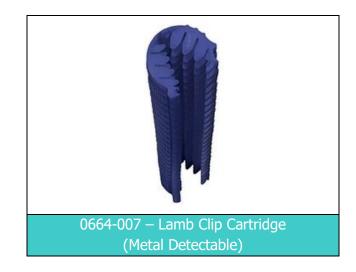

With an increased importance now being placed on removing plastics and other contaminants from pet food and rendering rawmaterial, Adepts Metal Detectable Clips can quickly be identified and removed.

The Metal Detectable Lamb Clip is available in both loose and cartridge forms and is compatible with all the Adept dispensing systems

| Product Code           | 0285-007 (Loose)<br>0664-007 (Cartridge)                                                                              |
|------------------------|-----------------------------------------------------------------------------------------------------------------------|
| Supplied               | 0285-007 - 6,000 QTY/Carton<br>0664-007 - 4,000 QTY/Carton                                                            |
| Colour<br>Availability | Blue                                                                                                                  |
| Material               | Metal Detectable Plastic                                                                                              |
| Dimensions             | Type: 0285-007 0664-007<br>Length: 465mm 310mm<br>Width: 320mm 260mm<br>Height: 325mm 325mm<br>Weight: 12.5KG 8.2KG   |
| Dispensers             | Manual Base 0739-820<br>Carousel 0739-810 (1000 Clip)<br>Touchless Base 1020-850<br>Carousel 1020-930C (1000<br>Clip) |
| Applicator             | Lamb Clip Rodder - 0142-050<br>Bladed Rodder – 0142-090                                                               |