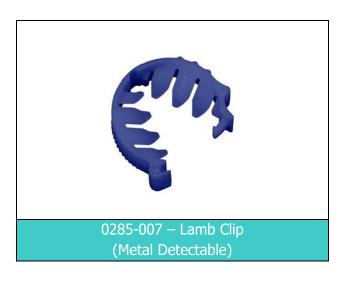

## Metal Detectable Plastic Technology

Adept has developed a Metal Detectable Lamb Clip that performs as effectively as our original Lamb Clip in sealing the oesophagus and preventing ingesta leakage. The clip can be detected (in its full form) by metal detection equipment.

With an increased importance now being placed on removing plastics and other contaminants from pet food and rendering rawmaterial, Adepts Metal Detectable Clips can quickly be identified and removed.

The Metal Detectable Lamb Clip is available in both loose and cartridge forms and is compatible with all the Adept dispensing systems

| Product Code           | 0285-007 (Loose)<br>0664-007 (Cartridge)                                                                              |
|------------------------|-----------------------------------------------------------------------------------------------------------------------|
| Supplied               | 0285-007 - 6,000 QTY/Carton<br>0664-007 - 4,000 QTY/Carton                                                            |
| Colour<br>Availability | Blue                                                                                                                  |
| Material               | Metal Detectable Plastic                                                                                              |
| Dimensions             | Type: 0285-007 0664-007<br>Length: 465mm 310mm<br>Width: 320mm 260mm<br>Height: 325mm 325mm<br>Weight: 12.5KG 8.2KG   |
| Dispensers             | Manual Base 0739-820<br>Carousel 0739-810 (1000 Clip)<br>Touchless Base 1020-850<br>Carousel 1020-930C (1000<br>Clip) |
| Applicator             | Lamb Clip Rodder - 0142-050<br>Bladed Rodder – 0142-090                                                               |