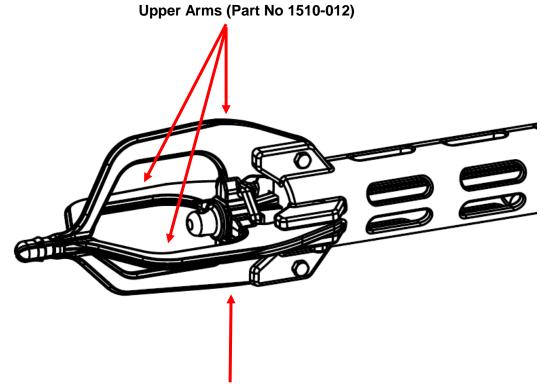

## 1503-840 ARM KIT

Upper Arm (*Part No 1510-012*)

Lower Arm (*Part No 1510-011*)

Remove wear pad by pulling down away from the arm

3) Install the Wear Pads in the new replacement Upper and Lower Arms. The Wear Pad installs sloping towards back of the arm as per image below.

4) Install replacement arms (with wear pads attached) and Arm Spacers back into the F4 Inserter. The Upper Arms must be installed in the left, right and top locations. The Lower arm in the bottom location. Do not overtighten M4 cap screws to avoid jamming the arms.