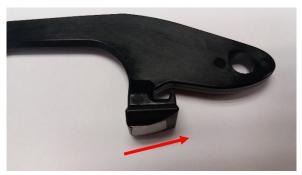

Remove wear pad by pulling down away from the arm

3) Install the Wear Pads in the new replacement Upper and Lower Arms. The Wear Pad installs sloping towards back of the arm as per image below.

4) Install replacement arms (with wear pads attached) and Arm Spacers back into the F4 Inserter. The Upper Arms must be installed in the left, right and top locations. The Lower arm in the bottom location. Do not overtighten M4 cap screws to avoid jamming the arms.