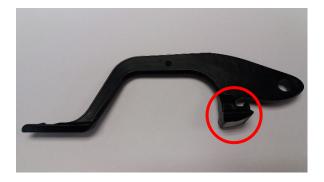

## Installation instructions:

- 1) Use an 8mm spanner to undo the nuts and bolts which will allow removal of the Upper and Lower Arm assemblies from the F4 Housing.
- 2) Remove the wear pads from the old arms as they need to be installed on the new replacement arms.

Remove wear pad by pulling down away from the arm

3) Install the Wear Pads in the new replacement Upper and Lower Arms. The Wear Pad installs sloping towards back of the arm as per image below.

4) Install replacement arms (with wear pads attached) and Arm Spacers back into the F4 Inserter. The Upper Arms must be installed in the left, right and top locations. The Lower arm in the bottom location. Do not overtighten M4 cap screws to avoid jamming the arms.