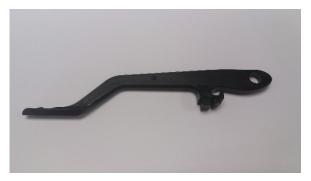

## F4 INSERTER

FOR RAPID AND EFFECTIVE INSERTION OF ADEPT'S TWO FLANGE PLUG

## 1503-840 ARM KIT



Upper Arm (*Part No 1510-012*)



Lower Arm (*Part No 1510-011*)

## **IMPORTANT NOTES:**

The F4 Inserter Upper Arms are taller than the Lower Arm. It is very important they are installed as per this instruction sheet to ensure correct operation.

The replacement arms do not come with wear pads included. Wear pads must be removed from the old arms and installed on the new arms. Operating the F4 without wear pads installed will result in poor operation and damage.

## Installation instructions:

- 1) Use an 8mm spanner to undo the nuts and bolts which will allow removal of the Upper and Lower Arm assemblies from the F4 Housing.
- 2) Remove the wear pads from the old arms as they need to be installed on the new replacement arms.





Remove wear pad by pulling down away from the arm

3) Install the Wear Pads in the new re