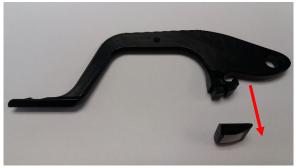

Remove wear pad by pulling down away from the arm

3) Install the Wear Pads in the new replacement Upper and Lower Arms. The Wear Pad installs sloping towards back of the arm as per image below.

4) Install replacement arms (with wear pads attached) and Arm Spacers back into the F4 Inserter. The Upper Arms must be installed in the left, right and top locations. The Lower arm in the bottom location. Do not overtighten M4 cap screws to avoid jamming the arms.