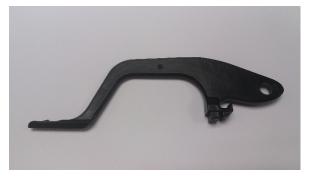

## 1503-840 ARM KIT

Upper Arm (*Part No 1510-012*)

Lower Arm (*Part No 1510-011*)

## **IMPORTANT NOTES:**

The F4 Inserter Upper Arms are taller than the Lower Arm. It is very important they are installed as per this instruction sheet to ensure correct operation.

The replacement arms do not come with wear pads included. Wear pads must be removed from the old arms and installed on the new arms. Operating the F4 without wear pads installed will result in poor operation and damage.